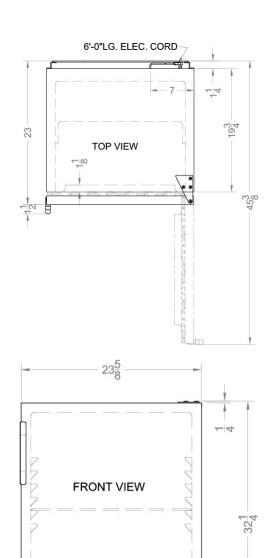

### **AL750W Specifications:**

| Overview                      |                                 |  |  |
|-------------------------------|---------------------------------|--|--|
| Height of Cabinet             | 32.0" (81 cm)                   |  |  |
| Height to Hinge Cap           | 32.25" (82 cm)                  |  |  |
| Width                         | 23.63" (60 cm)                  |  |  |
| Depth                         | 23.5" (60 cm)                   |  |  |
| Depth with Handle             | 24.0" (61 cm)                   |  |  |
| Depth with door at 90°        | 45.13" (115 cm)                 |  |  |
| Capacity                      | 5.5 cu.ft. (156 L)              |  |  |
| Defrost Type                  | Automatic                       |  |  |
| Door                          | White                           |  |  |
| Cabinet                       | White                           |  |  |
| US Electrical Safety          | ETL                             |  |  |
| Canadian Electrical<br>Safety | ETL-C                           |  |  |
| Amps                          | 0.9                             |  |  |
| Voltage/Frequency             | 115 V AC/60 Hz                  |  |  |
| Weight                        | 100.0 lbs. (45 kg)              |  |  |
| Shipping Weight               | 105.0 lbs. (48 kg)              |  |  |
| Estimated Time to Ship        | 2 to 4 days                     |  |  |
| Parts & Labor Warranty        | 1 Year                          |  |  |
| Compressor Warranty           | 5 Years                         |  |  |
| Refrigerator Features         |                                 |  |  |
| Door Swing                    | RHD                             |  |  |
| Reversible                    | Yes                             |  |  |
| Shelf Type                    | Wire                            |  |  |
| Shelf Qty                     | 3                               |  |  |
| Adjustable Shelves            | Yes                             |  |  |
| Thermostat Type               | Dial                            |  |  |
| Refrigerant Type              | R600a                           |  |  |
| Refrigerant Amount            | 0.64oz.                         |  |  |
| High Side PSI                 | 180.0                           |  |  |
| Low Side PSI                  | 80.0                            |  |  |
| Level Legs Qty                | 4                               |  |  |
|                               | Yes                             |  |  |
| Interior Light                | Dimensions                      |  |  |
| -                             |                                 |  |  |
| -                             | 26.25" (67 cm)                  |  |  |
| Dimensions                    | 26.25" (67 cm)<br>21.0" (53 cm) |  |  |
| Dimensions Interior Height    |                                 |  |  |

| Compressor Step Width | 21.0" (53 cm) |
|-----------------------|---------------|
| Compressor Step Depth | 5.5" (14 cm)  |