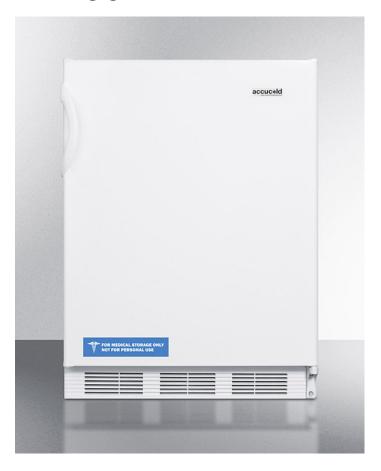

# **AL750W**

32.25" x 23.63" x 23.5" (H x W x D)

ADA compliant all-refrigerator for freestanding general purpose use, with flat door liner, auto defrost operation and white exterior

#### **Product Features:**

| ADA Compliant                   | 32" height for use in settings complying with ADA guidelines for lower counter height                                          |  |
|---------------------------------|--------------------------------------------------------------------------------------------------------------------------------|--|
| Slim counter height dimensions  | Ideal 24" footprint offers full 5.5 cu.ft. storage capacity in a slim fit                                                      |  |
| Automatic defrost               | Reduced user maintenance with automatic defrost operation                                                                      |  |
| Hidden evaporator               | Cold wall design with hidden evaporator and seamless interior                                                                  |  |
| One-piece interior liner        | Seamless interior ensures easy cleanup                                                                                         |  |
| Adjustable thermostat           | Control your food's temperature with ease and accuracy                                                                         |  |
| Reversible door                 | User-reversible door swing for added flexibility                                                                               |  |
| Adjustable shelves              | Rearrange your refrigerator space to accommodate all shapes and sizes or remove shelves for a simple clean-up                  |  |
| Interior light on rocker switch | Turn the light on when you need it and off when you're done with a convenient rocker switch located just behind the thermostat |  |