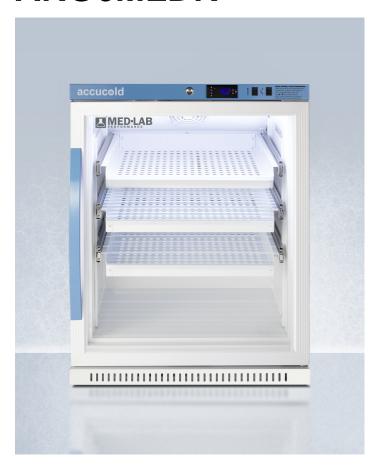

# **ARG6MLDR**

32.5" x 23.38" x 24.38" (H x W x D)

Performance series Med-Lab 6 cu.ft. freestanding glass door ADA height all-refrigerator with three ventilated removable drawers

Three removable drawers allow easy access, movement, and storage of interior contents