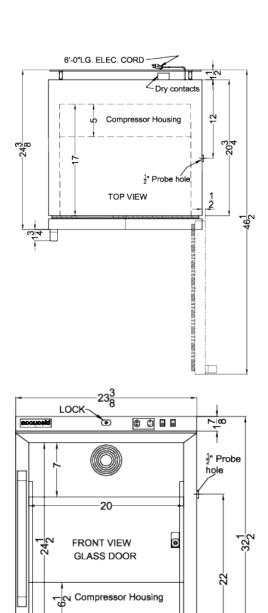

### **ARG6MLDR Specifications:**

| Overview                                                                                           |                                                                 |
|----------------------------------------------------------------------------------------------------|-----------------------------------------------------------------|
| Height of Cabinet                                                                                  | 32.5" (83 cm)                                                   |
| Width                                                                                              | 23.38" (59 cm)                                                  |
| Width with Door Open                                                                               | 23.88" (61 cm)                                                  |
| Depth                                                                                              | 24.38" (62 cm)                                                  |
| Depth with Handle                                                                                  | 26.13" (66 cm)                                                  |
| Depth with door at 90°                                                                             | 46.5" (118 cm)                                                  |
| Capacity                                                                                           | 6.0 cu.ft. (170 L)                                              |
| Defrost Type                                                                                       | Automatio                                                       |
| Door                                                                                               | Glass                                                           |
| Cabinet                                                                                            | White                                                           |
| US Electrical Safety                                                                               | ETL                                                             |
| Canadian Electrical<br>Safety                                                                      | ETL-C                                                           |
| Amps                                                                                               | 0.75                                                            |
| Voltage/Frequency                                                                                  | 115 V AC/60 Hz                                                  |
| Weight                                                                                             | 119.0 lbs. (54 kg)                                              |
| Shipping Weight                                                                                    | 130.0 lbs. (59 kg)                                              |
| Parts & Labor Warranty                                                                             | 2 Years                                                         |
| Compressor Warranty                                                                                | 5 Years                                                         |
| Refrigerator Features                                                                              |                                                                 |
| Door Swing                                                                                         | RHD                                                             |
| Reversible                                                                                         | Yes                                                             |
| Shelf Type                                                                                         | Drawers                                                         |
| Shelf Qty                                                                                          | 3                                                               |
| Adjustable Shelves                                                                                 | Yes                                                             |
| Thermostat Type                                                                                    | Digita                                                          |
| Fan Type                                                                                           | Interio                                                         |
| Refrigerant Type                                                                                   | R600a                                                           |
| Refrigerant Amount                                                                                 | 1.66oz                                                          |
|                                                                                                    | Yes                                                             |
| Interior Light                                                                                     |                                                                 |
| Interior Light Temperature Range                                                                   | 2 to 10°C                                                       |
|                                                                                                    | 2 to 10°C                                                       |
| Temperature Range                                                                                  | 2 to 10°C<br>24.5" (62 cm)                                      |
| Temperature Range  Dimensions                                                                      | 24.5" (62 cm)                                                   |
| Temperature Range  Dimensions Interior Height                                                      | 24.5" (62 cm)<br>20.0" (51 cm)                                  |
| Temperature Range  Dimensions Interior Height Interior Width                                       | 24.5" (62 cm)<br>20.0" (51 cm)<br>17.0" (43 cm)                 |
| Temperature Range  Dimensions  Interior Height  Interior Width  Interior Depth                     |                                                                 |
| Temperature Range  Dimensions Interior Height Interior Width Interior Depth Compressor Step Height | 24.5" (62 cm)<br>20.0" (51 cm)<br>17.0" (43 cm)<br>6.5" (17 cm) |