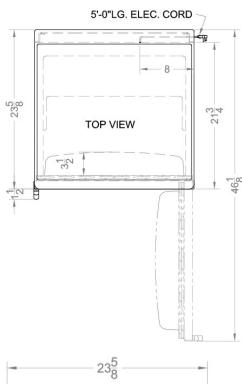

#### **FF6LW Specifications:**

| Overview                                                                                                                                                                                                                                       |                                                                       |  |  |
|------------------------------------------------------------------------------------------------------------------------------------------------------------------------------------------------------------------------------------------------|-----------------------------------------------------------------------|--|--|
| Height of Cabinet                                                                                                                                                                                                                              | 33.5" (85 cm)                                                         |  |  |
| Width                                                                                                                                                                                                                                          | 23.63" (60 cm)                                                        |  |  |
| Depth                                                                                                                                                                                                                                          | 23.5" (60 cm)                                                         |  |  |
| Depth with Handle                                                                                                                                                                                                                              | 25.13" (64 cm)                                                        |  |  |
| Depth with door at 90°                                                                                                                                                                                                                         | 46.13" (117 cm)                                                       |  |  |
| Capacity                                                                                                                                                                                                                                       | 5.5 cu.ft. (156 L)                                                    |  |  |
| Defrost Type                                                                                                                                                                                                                                   | Automatic                                                             |  |  |
| Door                                                                                                                                                                                                                                           | White                                                                 |  |  |
| Cabinet                                                                                                                                                                                                                                        | White                                                                 |  |  |
| US Electrical Safety                                                                                                                                                                                                                           | UL                                                                    |  |  |
| Canadian Electrical<br>Safety                                                                                                                                                                                                                  | ULC                                                                   |  |  |
| Amps                                                                                                                                                                                                                                           | 0.8                                                                   |  |  |
| Weight                                                                                                                                                                                                                                         | 100.0 lbs. (45 kg)                                                    |  |  |
| Shipping Weight                                                                                                                                                                                                                                | 105.0 lbs. (48 kg)                                                    |  |  |
| Parts & Labor Warranty                                                                                                                                                                                                                         | 1 Year                                                                |  |  |
| Compressor Warranty                                                                                                                                                                                                                            | 5 Years                                                               |  |  |
| Refrigerator Features                                                                                                                                                                                                                          |                                                                       |  |  |
| Door Swing                                                                                                                                                                                                                                     | RHD                                                                   |  |  |
| ٠ و٠٠٠٠٠                                                                                                                                                                                                                                       |                                                                       |  |  |
| Reversible                                                                                                                                                                                                                                     | Yes                                                                   |  |  |
|                                                                                                                                                                                                                                                |                                                                       |  |  |
| Reversible                                                                                                                                                                                                                                     | Yes                                                                   |  |  |
| Reversible Crisper Qty                                                                                                                                                                                                                         | Yes 1                                                                 |  |  |
| Reversible Crisper Qty Crisper Finish                                                                                                                                                                                                          | Yes<br>1<br>Opaque                                                    |  |  |
| Reversible Crisper Qty Crisper Finish Crisper Cover                                                                                                                                                                                            | Yes 1 Opaque Glass                                                    |  |  |
| Reversible Crisper Qty Crisper Finish Crisper Cover Shelf Type                                                                                                                                                                                 | Yes 1 Opaque Glass Wire                                               |  |  |
| Reversible Crisper Qty Crisper Finish Crisper Cover Shelf Type Shelf Qty                                                                                                                                                                       | Yes 1 Opaque Glass Wire 3                                             |  |  |
| Reversible Crisper Qty Crisper Finish Crisper Cover Shelf Type Shelf Qty Full Door Shelf Qty                                                                                                                                                   | Yes 1 Opaque Glass Wire 3                                             |  |  |
| Reversible Crisper Qty Crisper Finish Crisper Cover Shelf Type Shelf Qty Full Door Shelf Qty Adjustable Shelves                                                                                                                                | Yes 1 Opaque Glass Wire 3 Yes                                         |  |  |
| Reversible Crisper Qty Crisper Finish Crisper Cover Shelf Type Shelf Qty Full Door Shelf Qty Adjustable Shelves Thermostat Type                                                                                                                | Yes 1 Opaque Glass Wire 3 3 Yes Dial                                  |  |  |
| Reversible Crisper Qty Crisper Finish Crisper Cover Shelf Type Shelf Qty Full Door Shelf Qty Adjustable Shelves Thermostat Type Refrigerant Type                                                                                               | Yes 1 Opaque Glass Wire 3 Yes Dial R600a                              |  |  |
| Reversible Crisper Qty Crisper Finish Crisper Cover Shelf Type Shelf Qty Full Door Shelf Qty Adjustable Shelves Thermostat Type Refrigerant Type Refrigerant Amount                                                                            | Yes 1 Opaque Glass Wire 3 Yes Dial R600a 0.64oz.                      |  |  |
| Reversible Crisper Qty Crisper Finish Crisper Cover Shelf Type Shelf Qty Full Door Shelf Qty Adjustable Shelves Thermostat Type Refrigerant Type Refrigerant Amount Level Legs Qty                                                             | Yes 1 Opaque Glass Wire 3 3 Yes Dial R600a 0.64oz.                    |  |  |
| Reversible Crisper Qty Crisper Finish Crisper Cover Shelf Type Shelf Qty Full Door Shelf Qty Adjustable Shelves Thermostat Type Refrigerant Type Refrigerant Amount Level Legs Qty Interior Light                                              | Yes 1 Opaque Glass Wire 3 3 Yes Dial R600a 0.64oz. 2 Yes              |  |  |
| Reversible Crisper Qty Crisper Finish Crisper Cover Shelf Type Shelf Qty Full Door Shelf Qty Adjustable Shelves Thermostat Type Refrigerant Type Refrigerant Amount Level Legs Qty Interior Light Temperature Range                            | Yes 1 Opaque Glass Wire 3 3 Yes Dial R600a 0.64oz. 2 Yes              |  |  |
| Reversible Crisper Qty Crisper Finish Crisper Cover Shelf Type Shelf Qty Full Door Shelf Qty Adjustable Shelves Thermostat Type Refrigerant Type Refrigerant Amount Level Legs Qty Interior Light Temperature Range Dimensions                 | Yes 1 Opaque Glass Wire 3 3 Yes Dial R600a 0.64oz. 2 Yes 34°F to 46°F |  |  |
| Reversible Crisper Qty Crisper Finish Crisper Cover Shelf Type Shelf Qty Full Door Shelf Qty Adjustable Shelves Thermostat Type Refrigerant Type Refrigerant Amount Level Legs Qty Interior Light Temperature Range Dimensions Interior Height | Yes 1 Opaque Glass Wire 3 3 Yes Dial R600a 0.64oz. 2 Yes 34°F to 46°F |  |  |

| Compressor Step Width | 20.0" (51 cm) |
|-----------------------|---------------|
| Compressor Step Depth | 6.0" (15 cm)  |