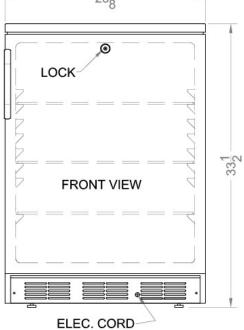

#### **Product Features:**

| Slim counter height dimensions | Our unique 24" wide models offer full capacity in a slim fit                                                  |  |
|--------------------------------|---------------------------------------------------------------------------------------------------------------|--|
| Front-mounted lock             | Keyed lock offers added security                                                                              |  |
| Fully finished white cabinet   | Allows the unit to be used freestanding                                                                       |  |
| Automatic defrost              | Reduced maintenance with auto defrost system                                                                  |  |
| Hidden evaporator              | Cold wall design with hidden evaporator and seamless interior                                                 |  |
| One piece interior liner       | Enjoy easy clean-up with a seamless liner that won't hold a mess in hidden crevices                           |  |
| Adjustable shelves             | Rearrange your refrigerator space to accommodate all shapes and sizes or remove shelves for a simple clean-up |  |
| Crisper                        | Get the longest life and best taste out of produce by storing it in a convenient slide drawer                 |  |
| Door storage                   | Store large bottles right on the door for easy access                                                         |  |

#### **FF6LW Specifications:**

| Overview                                                                                                                                                                                                                                       |                                                                       |  |  |
|------------------------------------------------------------------------------------------------------------------------------------------------------------------------------------------------------------------------------------------------|-----------------------------------------------------------------------|--|--|
| Height of Cabinet                                                                                                                                                                                                                              | 33.5" (85 cm)                                                         |  |  |
| Width                                                                                                                                                                                                                                          | 23.63" (60 cm)                                                        |  |  |
| Depth                                                                                                                                                                                                                                          | 23.5" (60 cm)                                                         |  |  |
| Depth with Handle                                                                                                                                                                                                                              | 25.13" (64 cm)                                                        |  |  |
| Depth with door at 90°                                                                                                                                                                                                                         | 46.13" (117 cm)                                                       |  |  |
| Capacity                                                                                                                                                                                                                                       | 5.5 cu.ft. (156 L)                                                    |  |  |
| Defrost Type                                                                                                                                                                                                                                   | Automatic                                                             |  |  |
| Door                                                                                                                                                                                                                                           | White                                                                 |  |  |
| Cabinet                                                                                                                                                                                                                                        | White                                                                 |  |  |
| US Electrical Safety                                                                                                                                                                                                                           | UL                                                                    |  |  |
| Canadian Electrical<br>Safety                                                                                                                                                                                                                  | ULC                                                                   |  |  |
| Amps                                                                                                                                                                                                                                           | 0.8                                                                   |  |  |
| Weight                                                                                                                                                                                                                                         | 100.0 lbs. (45 kg)                                                    |  |  |
| Shipping Weight                                                                                                                                                                                                                                | 105.0 lbs. (48 kg)                                                    |  |  |
| Parts & Labor Warranty                                                                                                                                                                                                                         | 1 Year                                                                |  |  |
| Compressor Warranty                                                                                                                                                                                                                            | 5 Years                                                               |  |  |
| Refrigerator Features                                                                                                                                                                                                                          |                                                                       |  |  |
| Door Swing                                                                                                                                                                                                                                     | RHD                                                                   |  |  |
| ٠ و٠٠٠٠٠                                                                                                                                                                                                                                       |                                                                       |  |  |
| Reversible                                                                                                                                                                                                                                     | Yes                                                                   |  |  |
|                                                                                                                                                                                                                                                |                                                                       |  |  |
| Reversible                                                                                                                                                                                                                                     | Yes                                                                   |  |  |
| Reversible Crisper Qty                                                                                                                                                                                                                         | Yes 1                                                                 |  |  |
| Reversible Crisper Qty Crisper Finish                                                                                                                                                                                                          | Yes<br>1<br>Opaque                                                    |  |  |
| Reversible Crisper Qty Crisper Finish Crisper Cover                                                                                                                                                                                            | Yes 1 Opaque Glass                                                    |  |  |
| Reversible Crisper Qty Crisper Finish Crisper Cover Shelf Type                                                                                                                                                                                 | Yes 1 Opaque Glass Wire                                               |  |  |
| Reversible Crisper Qty Crisper Finish Crisper Cover Shelf Type Shelf Qty                                                                                                                                                                       | Yes 1 Opaque Glass Wire 3                                             |  |  |
| Reversible Crisper Qty Crisper Finish Crisper Cover Shelf Type Shelf Qty Full Door Shelf Qty                                                                                                                                                   | Yes 1 Opaque Glass Wire 3                                             |  |  |
| Reversible Crisper Qty Crisper Finish Crisper Cover Shelf Type Shelf Qty Full Door Shelf Qty Adjustable Shelves                                                                                                                                | Yes 1 Opaque Glass Wire 3 Yes                                         |  |  |
| Reversible Crisper Qty Crisper Finish Crisper Cover Shelf Type Shelf Qty Full Door Shelf Qty Adjustable Shelves Thermostat Type                                                                                                                | Yes 1 Opaque Glass Wire 3 3 Yes Dial                                  |  |  |
| Reversible Crisper Qty Crisper Finish Crisper Cover Shelf Type Shelf Qty Full Door Shelf Qty Adjustable Shelves Thermostat Type Refrigerant Type                                                                                               | Yes 1 Opaque Glass Wire 3 Yes Dial R600a                              |  |  |
| Reversible Crisper Qty Crisper Finish Crisper Cover Shelf Type Shelf Qty Full Door Shelf Qty Adjustable Shelves Thermostat Type Refrigerant Type Refrigerant Amount                                                                            | Yes 1 Opaque Glass Wire 3 Yes Dial R600a 0.64oz.                      |  |  |
| Reversible Crisper Qty Crisper Finish Crisper Cover Shelf Type Shelf Qty Full Door Shelf Qty Adjustable Shelves Thermostat Type Refrigerant Type Refrigerant Amount Level Legs Qty                                                             | Yes 1 Opaque Glass Wire 3 3 Yes Dial R600a 0.64oz.                    |  |  |
| Reversible Crisper Qty Crisper Finish Crisper Cover Shelf Type Shelf Qty Full Door Shelf Qty Adjustable Shelves Thermostat Type Refrigerant Type Refrigerant Amount Level Legs Qty Interior Light                                              | Yes 1 Opaque Glass Wire 3 3 Yes Dial R600a 0.64oz. 2 Yes              |  |  |
| Reversible Crisper Qty Crisper Finish Crisper Cover Shelf Type Shelf Qty Full Door Shelf Qty Adjustable Shelves Thermostat Type Refrigerant Type Refrigerant Amount Level Legs Qty Interior Light Temperature Range                            | Yes 1 Opaque Glass Wire 3 3 Yes Dial R600a 0.64oz. 2 Yes              |  |  |
| Reversible Crisper Qty Crisper Finish Crisper Cover Shelf Type Shelf Qty Full Door Shelf Qty Adjustable Shelves Thermostat Type Refrigerant Type Refrigerant Amount Level Legs Qty Interior Light Temperature Range Dimensions                 | Yes 1 Opaque Glass Wire 3 3 Yes Dial R600a 0.64oz. 2 Yes 34°F to 46°F |  |  |
| Reversible Crisper Qty Crisper Finish Crisper Cover Shelf Type Shelf Qty Full Door Shelf Qty Adjustable Shelves Thermostat Type Refrigerant Type Refrigerant Amount Level Legs Qty Interior Light Temperature Range Dimensions Interior Height | Yes 1 Opaque Glass Wire 3 3 Yes Dial R600a 0.64oz. 2 Yes 34°F to 46°F |  |  |