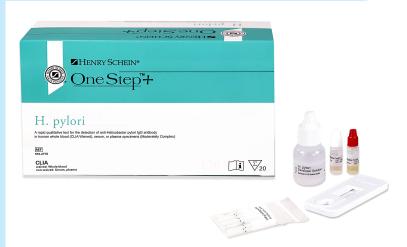

## One Step+ H.Pylori Test Kit

From A Name You Can Trust.

## **Contents:**

20 Test devices containing a membrane strip coated with H. pylori antigen and a pad with indicator conjugates in a protein matrix)

- 20 Capillary tubes
- 1 Developer solution (containing 0.1% sodium azide)
- 1 Positive control
- 1 Negative control
- 1 Instructional insert