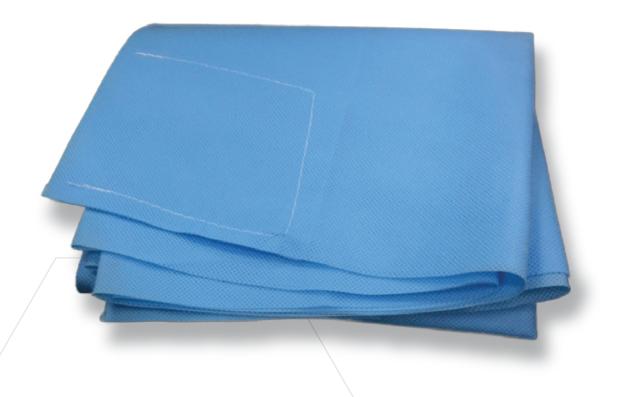

## Pro-Fitted MedSource Cot Sheet (Sewn Ends)

The Pro-Fitted Cot sheet is specifically designed to shave time off of the cot dressing and give more time to the patient. The cot cover is made of a strong durable emergency linen, designed specifically for emergency services stretchers. This sheet features sewn fitted corners and is fluid impervious.

| Item #   | Description                         | UOM     |
|----------|-------------------------------------|---------|
| MS-42604 | Pro-Fitted Cot Sheet with Sewn Ends | 50/Case |