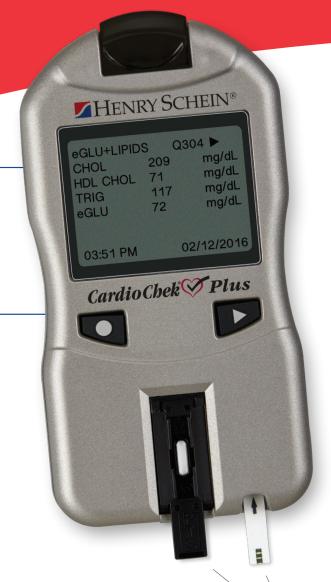

## **Lipid and Glucose Results at the Point of Care**

Recognizing the strong connection between heart attack, stroke, and diabetes, the Henry Schein CardioChek® Plus analyzer provides rapid on-site blood chemistry values and measurements to help identify at-risk individuals.

It's one of the fastest, most cost-efficient, and user-friendly analyzers. The Henry Schein CardioChek Plus system accurately tests lipid profile and glucose simultaneously with one fingerstick. In as little as 90 seconds, it provides on-site results using the same technology as clinical laboratories.

#### **Measures:**

- Total Cholesterol
- HDL Cholesterol
- Triglycerides
- Glucose

#### **Calculates:**

- LDL Cholesterol
- TC/HDL Ratio
- LDL/HDL Ratio
- Non-HDL Cholesterol

#### **Fast**

On-site lipid and glucose results in as little as 90 seconds Simple quality control testing