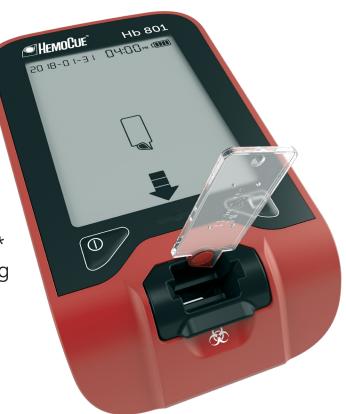

## The HemoCue<sup>®</sup> Hb 801 System Seamlessly Integrates Point-of-Care Hemoglobin Testing Into Your Workflow

Key features of the HemoCue® Hb 801 System include:

- Large display with intuitive on-screen symbols
- Results in under one second
- Internal quality control self-test\*
- Reagent-free cuvettes, improving open-vial stability
- Bluetooth wireless capability
- No preventative maintenance