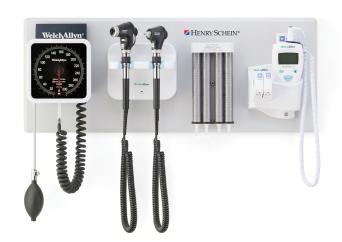

# Green Series 777 Integrated Wall System

From A Name You Can Trust.

All models include: BP Aneroid Ear Specula Dispenser SureTemp Plus Thermometer

#### Model 777-PM2WAS-HS

With PanOptic Basic LED Ophthalmoscope and MacroView Basic LED Otoscope

570-2666

### Model 777-PM3WAS-HS

With PanOptic Plus LED Ophthalmoscope and MacroView Plus LED Otoscope for iExaminer

570-2665

## Model 777-SM2WAS-HS

With Coaxial LED Ophthalmoscope and MacroView Basic LED Otoscope

570-2667

### Model 777-SM2WAX-HS

With Coaxial LED Ophthalmoscope, MacroView Basic 570-2668 LED Otoscope, BP Aneroid, and Ear Specula Dispenser

RELY ON US FOR QUALITY, SELECTION, PERFORMANCE, AND VALUE!