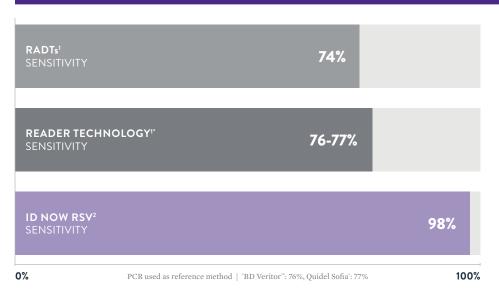

#### PERFORMANCE - SUPERIOR SENSITIVITY ENHANCES CLINICAL CONFIDENCE

- Detects up to 25% more true positives than RADTs<sup>1,2</sup>
- Reduces unnecessary antibiotic usage
- Optimizes infection control

#### ID NOW RSV VS. PCR<sup>2</sup>