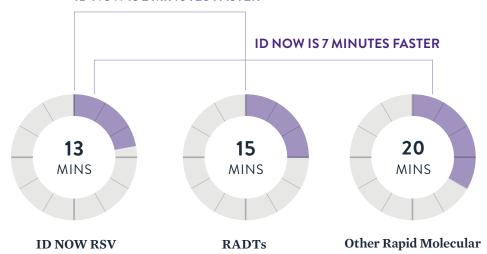

#### SPEED - THE FASTEST MOLECULAR RSV TEST FOR EXPEDITING WORKFLOW

#### **ID NOW IS 2 MINUTES FASTER**