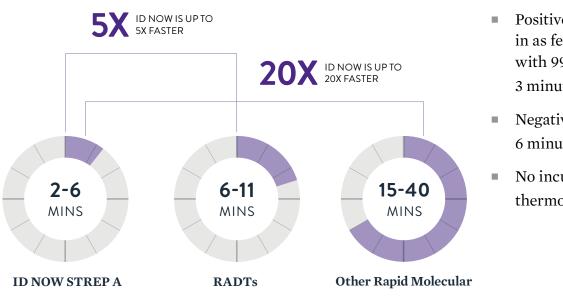

#### SPEED - THE FASTEST STREP A TEST FOR EXPEDITING WORKFLOW

- Positive results detected in as few as 2 minutes, with 99% detected within 3 minutes<sup>1</sup>
- Negative results in 6 minutes<sup>2</sup>
- No incubation time or thermocycling required<sup>2</sup>