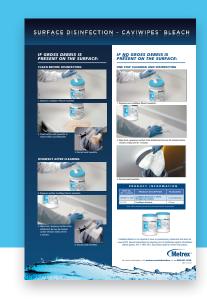

## CaviWipes Bleach Disinfecting Towelettes for hard, non-porous surfaces.

With patent pending Enhanced Chlorine Technology" (ECT), these new multi-purpose cleaning wipes are gentle on surfaces, yet tough on pathogens. They kill *C. diff* spores in 3 minutes—and do not require PPE\*. They also meet the CDC recommended 1:10 bleach dilution and are compatible with most medical device equipment\*\*. So when it comes to disinfecting hard non-porous surfaces, leave the gloves behind and reach for CaviWipes Bleach.

• Kills C. diff in 3 minutes - no other surface wipe is faster

No PPE required\*

Compatible with most medical device equipment\*\*

One-step cleaner and disinfectant

Low Odor

Trust the surface disinfectant brand used by thousands of healthcare facilities every day.