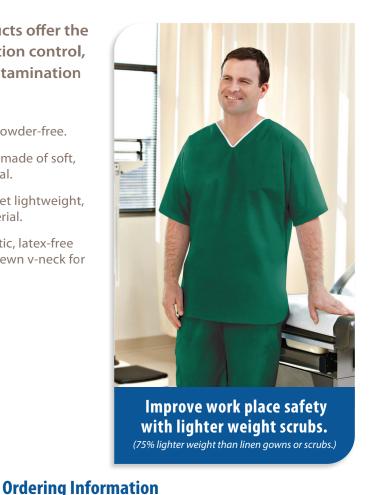

## The Promise of Protection Disposable Scrubs

Recycling Opportunities: Graham Medical's scrubs, as well as single-use fitted sheets and pillowcases, can be recycled and reprocessed into products such as yarn, rope and jackets.

- · Latex-free and powder-free.
- Unisex garment made of soft, linen-like material.
- Fluid resistant, yet lightweight, breathable material.
- Features an elastic, latex-free waistband and sewn v-neck for comfort and fit.

## **Ordering Information**

62216