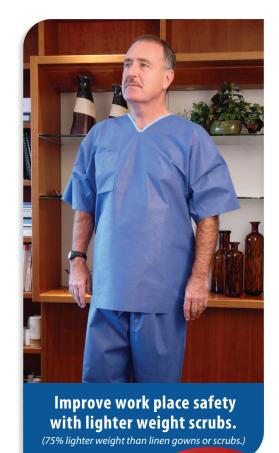

## The Promise of Protection **Provider Scrubs**

Recycling Opportunities: Graham Medical's scrubs, as well as single-use fitted sheets and pillowcases, can be recycled and reprocessed into products such as yarn, rope and jackets.

- Latex-free and powder-free.
- Unisex garment made of soft, linen-like material.
- Fluid resistant, yet lightweight, breathable material.
- Tops have one front left chest pocket.
- Pants feature one back right pocket and drawstring waist.
- Scrubs are color coded for size identification, V-neck and drawstring.

**Ordering Information** 

| Graham | Description           | Color Coding For Size | Waist and Inseam     |
|--------|-----------------------|-----------------------|----------------------|
| 66939  | Pants Nonwoven Small  | Dark Blue Drawstring  | Max 36" / 25" inseam |
| 66941  | Pants Nonwoven Medium | Green Drawstring      | Max 40" / 28" inseam |
| 66943  | Pants Nonwoven Large  | White Drawstring      | Max 44" / 30" inseam |
| 66945  | Pants Nonwoven XL     | Light Blue drawstring | Max 48" / 32" inseam |
| 66947  | Pants Nonwoven 2XL    | Beige drawstring      | Max 52" / 34" inseam |
| 66949  | Pants Nonwoven 3-4XL  | Yellow Drawstring     | Max 56" / 36" inseam |
| 66940  | Shirt Nonwoven Small  | Dark Blue V-neck      |                      |
| 66942  | Shirt Nonwoven Medium | Green V-neck          |                      |
| 66944  | Shirt Nonwoven, Large | White V-neck          |                      |
| 66946  | Shirt Nonwoven XL     | Light Blue V-neck     |                      |
| 66948  | Shirt Nonwoven 2XL    | Beige V-neck          |                      |
| 66950  | Shirt Nonwoven 3-4XL  | Yellow V-neck         |                      |