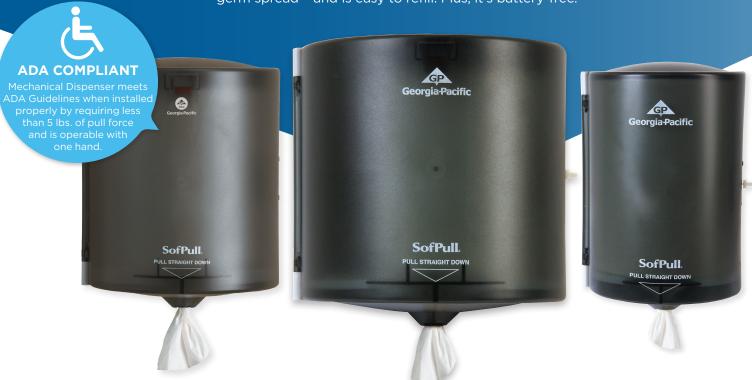

### **SofPull® Centerpull Paper Towel Dispenser System**

Wherever you put SofPull® Centerpull paper towels, you'll help ensure a hygienic experience for everyone. The towels are soft, absorbent and gentle on hands, yet tough enough to clean up messes. And the durable one-towel-at-a-time dispenser helps reduce germ spread – and is easy to refill. Plus, it's battery-free.

#### **Multiple Sizes - And Benefits**

- The SofPull® Centerpull Paper Towel System hygienically dispenses paper towels, so it's ideal for high-traffic and steady use areas.
- The SofPull® dispensing nozzle—when used with SofPull® paper towels—can help reduce waste with one-at-a-time dispensing and minimized 'towel roping'.
- The elegantly simple dispenser provides touchless dispensing with one-hand ease—without the complex moving parts of an automated dispenser.
- SofPull® Centerpull paper towels are tough enough to clean up messes, yet they're also soft and absorbent, so they're gentle on hands..
- The dispenser comes in three sizes and can be mounted vertically or horizontally to fit practically any space.
- Low-paper indicator helps reduce outages and ensure a towel is there when it's needed.