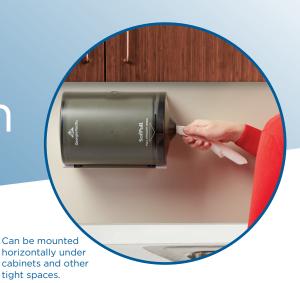

# A Solution for **Every Space**. Even Small Spaces.

#### **Multiple Sizes - And Benefits**

- The SofPull® Centerpull Paper Towel System hygienically dispenses paper towels, so it's ideal for high-traffic and steady use areas.
- The SofPull® dispensing nozzle—when used with SofPull® paper towels—can help reduce waste with one-at-a-time dispensing and minimized 'towel roping'.
- The elegantly simple dispenser provides touchless dispensing with one-hand ease—without the complex moving parts of an automated dispenser.
- SofPull® Centerpull paper towels are tough enough to clean up messes, yet they're also soft and absorbent, so they're gentle on hands..
- The dispenser comes in three sizes and can be mounted vertically or horizontally to fit practically any space.
- Low-paper indicator helps reduce outages and ensure a towel is there when it's needed.