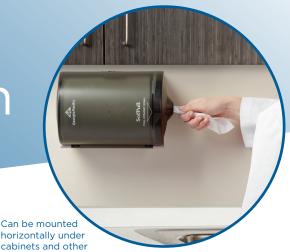

# A Solution for Every Space. Even Small Spaces.

### horizontally under cabinets and other tight spaces.