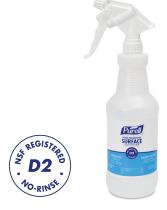

## D2 Surface Sanitizer & Disinfectant

One-step sanitizer and disinfectant formulated for food-contact surfaces.

- Kills 99.9% of germs on surfaces, reducing the risk of cross-contamination
- Formulated with approved EPA ingredients for Food Contact Sanitizing Solutions
- Sanitizes gloves and footwear in 10 seconds

# The Power of PURELL® Food Processing Surface Sanitizer

#### **Rapid Kill Time**

Eliminates Listeria, Salmonella, E. coli and Norovirus in 30 seconds

#### **NSF Certified D2 Classification**

No rinse required on food contact surfaces

#### EPA Design for the Environment (Dfe) Certified:

Non-corrosive formula does not persist in the environment

#### Powerful, Low-Toxicity Formulation

Features the lowest allowable EPA human toxicity rating - no precautionary statements or personal protective equipment required

#### **Designed For Water-Sensitive Equipment**

Quick-drying formula can be used on a wide variety of surfaces

# Surface Sanitizer

PURELL® Food Processing Surface Sanitizer
Quick-drying formula requires no rinse on food contact surfaces. Eliminates Listeria,
Salmonella, E. coli and Norovirus in 30 seconds.

32 oz