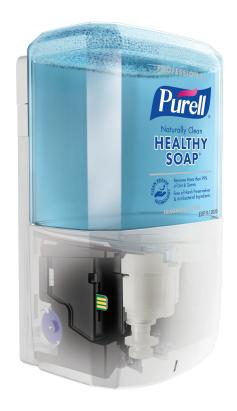

# Elegant Design Meets Maintenance Ease

The iconic design features of PURELL ES8 dispensers reinforce your commitment to higher standards. And since they're touch-free, they also help reduce germ transmission.

#### AT-A-GLANCE™ Refill Design

Monitor product levels with just one look. It is quick and easy to see which dispensers need your attention, so they are always serviced and ready.

#### Breakthrough Energy-on-the-Refill Technology

Each new refill comes with its own energy source - a coin cell battery that's integrated into the refill. When you replace the empty refill, you get fresh energy in one simple step. Back-up power inside the dispenser provides added assurance of high performance – even with extreme high-frequency use. No more batteries to change!