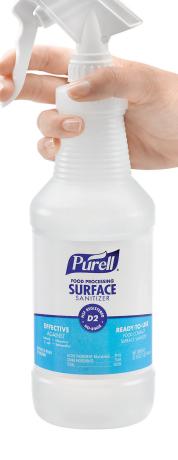

## D2 Surface Sanitizer & Disinfectant

One-step sanitizer and disinfectant formulated for food-contact surfaces.

- Kills 99.9% of germs on surfaces, reducing the risk of cross-contamination
- Formulated with approved EPA ingredients for Food Contact Sanitizing Solutions
- Sanitizes gloves and footwear in 10 seconds

# The Power of PURELL® Food Processing Surface Sanitizer

#### **Rapid Kill Time**

Eliminates Listeria, Salmonella, E. coli and Norovirus in 30 seconds

#### **NSF Certified D2 Classification**

No rinse required on food contact surfaces

#### EPA Design for the Environment (Dfe) Certified:

Non-corrosive formula does not persist in the environment

#### Powerful, Low-Toxicity Formulation

Features the lowest allowable EPA human toxicity rating - no precautionary statements or personal protective equipment required

#### **Designed For Water-Sensitive Equipment**

Quick-drying formula can be used on a wide variety of surfaces

# Surface Sanitizer

PURELL® Food Processing Surface Sanitizer
Quick-drying formula requires no rinse on food contact surfaces. Eliminates Listeria,
Salmonella, E. coli and Norovirus in 30 seconds.

32 oz