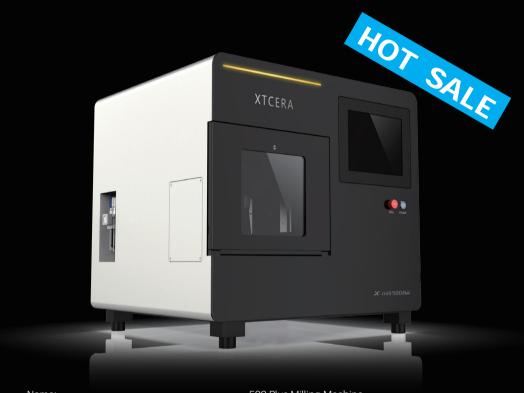

## 500 PLUS MILLING MACHINE

\* Your intelligent 5 axes dental milling machine

## \*It can work with materials up to 40 mm thick

- Outstanding performance with a highly sealed processing chamber for better dust-proofing and accuracy as high as 2 microns
- Intelligent monitoring with stronger situational awareness, warning of work status and malfunctions, and convenient remote control operation
- Wide applicability to process various materials, including fast cutting for hard materials
- Safety ensured with automatic start-stop when opening/closing doors to reduce safety hazards and automatic restart after interruption
- Outstanding appearance with a simple and sleek design, glossy surface finish, and easy-to-clean surface

| Name:                          | 500 Plus Milling Machine                                                          |
|--------------------------------|-----------------------------------------------------------------------------------|
| Dimension:                     | 630X730X700(mm)                                                                   |
| Net weight:                    | 197kg                                                                             |
| Input voltage:                 | AC 220V                                                                           |
| Spindle power:                 | 1.8kw                                                                             |
| Axis quantity:                 | 5                                                                                 |
| Milling range:                 | XYZ: 110/160/80mm A: ±30° B: 360°                                                 |
| Repeated positioning accuracy: | 3μm                                                                               |
| Milling mode:                  | Dry milling                                                                       |
| Max speed:                     | 60,000 rpm                                                                        |
| Max feeding speed:             | XYZ: 6000 mm/min                                                                  |
| Bur capacity:                  | 8                                                                                 |
| Bur changing:                  | Automatic                                                                         |
| Spindle cooling:               | Water cooling                                                                     |
| Materials:                     | Zirconia, Wax, PMMA, PEEK, Soft metal                                             |
| Milling time:                  | Zirconia crown: 8mins, Wax: 3mins, PMMA: 10mins, PEEK: 10mins, Soft metal: 10mins |
|                                |                                                                                   |