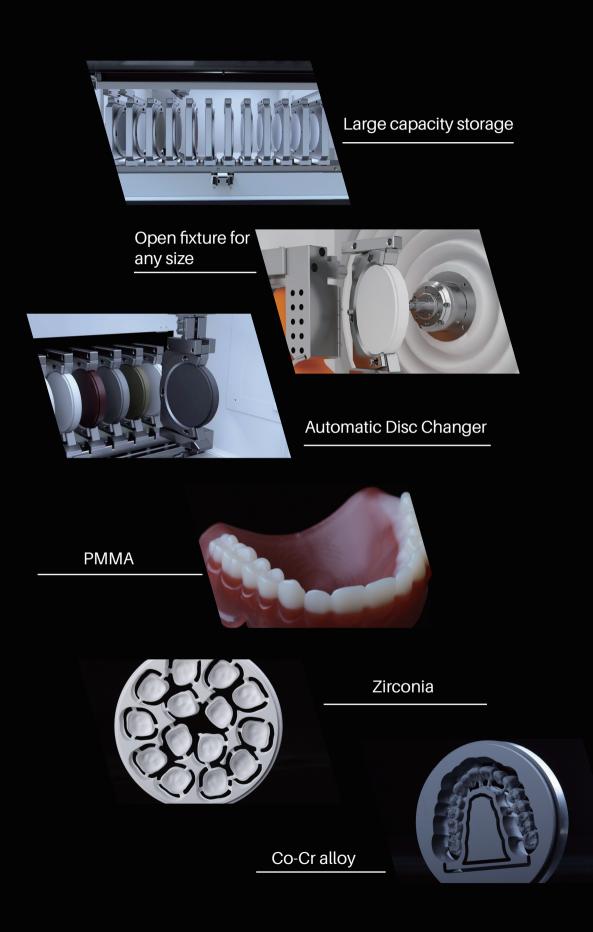

## 580 DC MILLING MACHINE

- \* Intelligent automatic disc changing, 24/7 continuous working
- 1. Automatic 12 disc changer, 24 hours continuous processing.
- 2. Load the 12 material adapters with different shades of zirconia or any combination of material discs to suit your needs.
- 3. Intelligent monitoring, self-diagnosis of tool status.
  - 4. Remotely control the computer, keep track of the machine status.

| Name:                           | 580 DC Milling Machine                           |
|---------------------------------|--------------------------------------------------|
| Dimension:                      | 950X750X1750(mm)                                 |
| Net weight:                     | 360kg                                            |
| Input voltage:                  | AC 220V                                          |
| Spindle power:                  | 1.8kw                                            |
| Axis quantity:                  | 5                                                |
| Milling range:                  | XYZ: 160/100/90mm A :±30° B: 360°                |
| Repeated positioning accuracy : | 3μm                                              |
| Milling mode:                   | Dry milling                                      |
| Max speed:                      | 60,000 rpm                                       |
| Max feeding speed:              | XYZ: 6000 mm/min                                 |
| Bur capacity:                   | 10                                               |
| Tool change mode:               | Automatic                                        |
| Spindle cooling:                | Water cooling                                    |
| Bur changing:                   | Automatic                                        |
| Disc changer magazine:          | 12/Automatic                                     |
| Materials:                      | Zirconia, Wax, PMMA                              |
| Milling time:                   | Zirconia crown: 8mins, Wax: 3mins, PMMA: 10mins, |