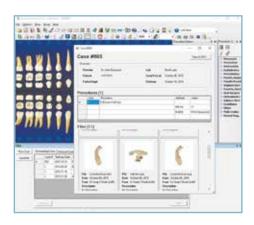

### **Laboratory Connectivity**

The dental laboratory is an integral part of the digital workflow. We provide proprietary software to help facilitate fast, safe, and efficient communication between dental practices and laboratories. Our web-based DDX OS provides ways to exchange and manage patient casework. Dentists can reduce prescription errors and omissions by verifying images, radiographs, and other case-related information in one convenient and time-saving location. DDX OS works seamlessly with many leading laboratory and practice management systems, and integrates with leading CAD/CAM technologies. In addition, we can help guide dental practices to identify a dental laboratory partner that meets their specific needs.