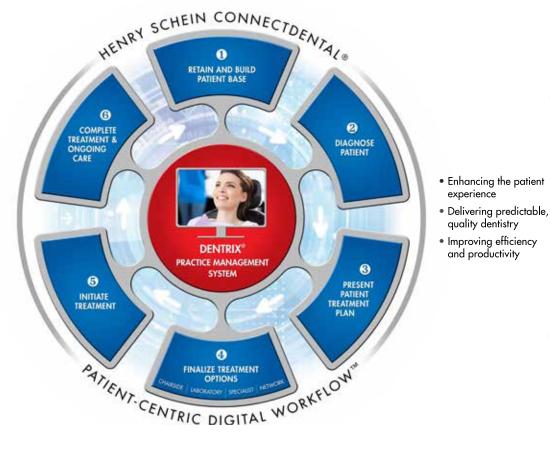

Laboratory Connectivity

Enhancing the patient

experience

quality dentistry

and productivity

Education, Integration and Support

Henry Schein ConnectDental is here to help you make the technology choices that meet the unique needs of your practice or laboratory, so that you can enhance the patient experience, deliver predictable, quality dentistry, and improve your efficiency and productivity. We offer digital technology solutions for every step of your clinical digital workflow, including:

> Practice Management Software Clinical Treatment Software Laboratory Software Patient Marketing Patient Education Software

2D/3D Imaging Intraoral Cameras Caries Detection Devices Scanners

Milling Units 3D Printers CAD/CAM Materials Dental Implants Computer Hardware

### **Practice Management Interoperability**

We integrate digital technology solutions with your practice and laboratory management software to help enhance your efficiency and overall success. As a central hub, your practice management system, combined with an open platform of digital technology solutions, delivers an uninterrupted and efficient workflow, helping to ensure compatibility and interoperability among digital technologies in the practice and laboratory.