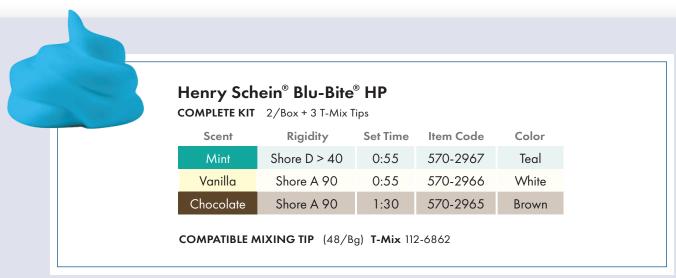

## BLU-BITE® HP FAST & SUPER-FAST SET

## **Advantages**

Provides low resistance to closure and minimizes deviation of the mandible for accuracy and reliability

Increases patient's comfort with pleasant scents: Chocolate, Vanilla, and Mint

Fast-setting, easy-to-extrude and trim