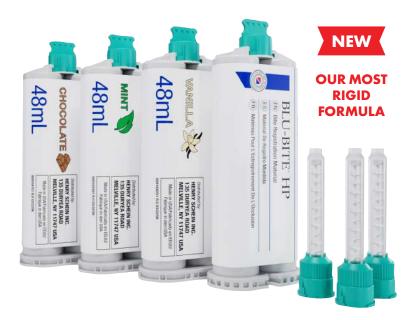

## BLU-BITE® HP FAST & SUPER-FAST SET

## **Advantages**

Provides low resistance to closure and minimizes deviation of the mandible for accuracy and reliability

Increases patient's comfort with pleasant scents: Chocolate, Vanilla, and Mint

Fast-setting, easy-to-extrude and trim