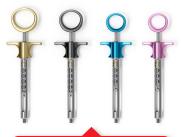

### **Aspirating Syringes**

For injection of local anesthetic solution

- #<u>01N2100</u>: petite syringe (blue)
- #01N2105: fusion syringe (titanium)
- #01N2110: standard syringe (gold)
- #01N2120: petite syringe (pink)