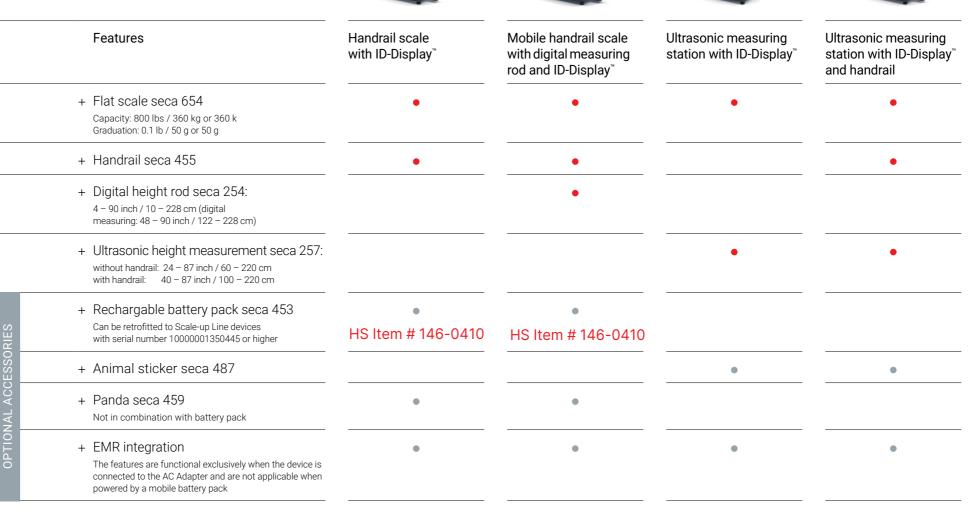

## TAILOR YOUR SOLUTION

Find the perfect Scale-up Line model for your needs

For more information, please contact you Henry Schein Representative or call Henry Scheinat 1-800-P-SCHEIN (1-800-772-4346).

seca north america | west 13601 Benson Avenue Chino, CA 91710 USA