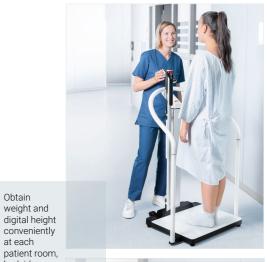

weight and

at each

bedside, or

appear in the display

millimeter precision.

automatically with

MOBILITY

DURABILITY