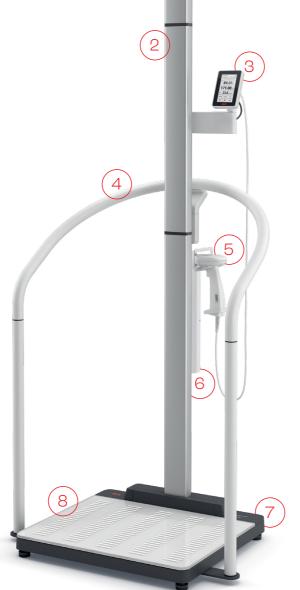

### in Demanding Healthcare Environments

- (1) Ultrasound height measuring
- (2) Sturdy aluminum column
- (3) Customizable touch-display
- (3) Voice-guided automation
- (4) Robust steel handrail
- 5) Patient and user identification\*
- 6) Optional Rechargabel battery pack
- (7) Heavy-duty wheels
- (8) Break-resistant Bearclaw glass
- (8) Easy to clean surfaces
- (+) Capacity of 800lb / 360kg
- + Fine 0.1oz / 50 g graduation