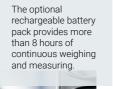

### in Demanding Healthcare Environments

- (1) Ultrasound height measuring
- (2) Sturdy aluminum column
- (3) Customizable touch-display
- (3) Voice-guided automation
- (4) Robust steel handrail
- 5) Patient and user identification\*
- 6) Optional Rechargabel battery pack
- (7) Heavy-duty wheels
- (8) Break-resistant Bearclaw glass
- (8) Easy to clean surfaces
- (+) Capacity of 800lb / 360kg
- + Fine 0.1oz / 50 g graduation