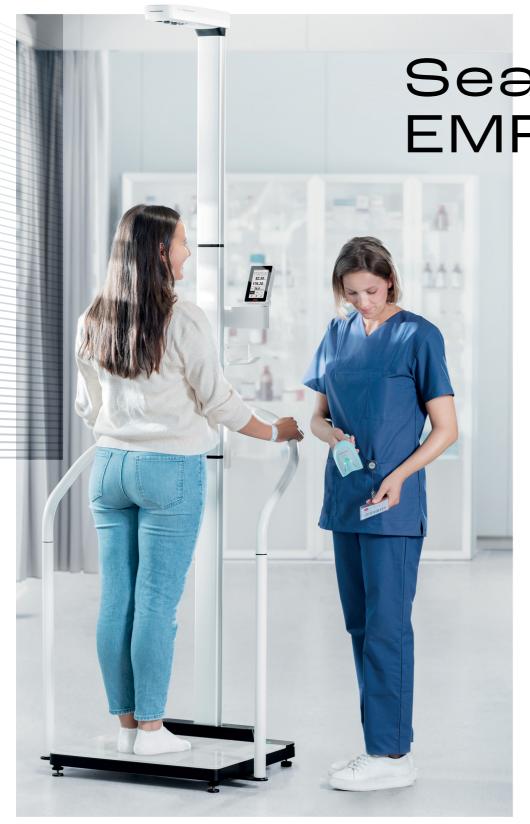

#### One Scale to Master all Weighing Challenges

The seca Scale-up Line is your versatile solution, perfect for a wide range of patients and healthcare scenarios. Whether you're working with pediatric or geriatric patients, need mobile functionality, or require seamless EMR integration, this scale was designed to excel in every environment.