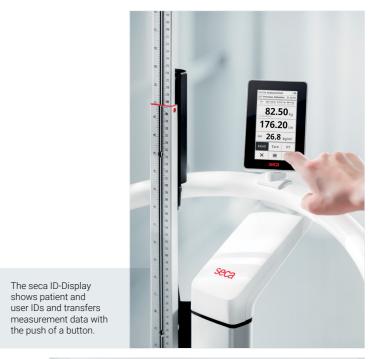

weight and

at each

bedside, or

appear in the display

millimeter precision.

automatically with

MOBILITY

DURABILITY

### in Demanding Healthcare Environments

- (1) Ultrasound height measuring
- (2) Sturdy aluminum column
- (3) Customizable touch-display
- (3) Voice-guided automation
- (4) Robust steel handrail
- 5) Patient and user identification\*
- 6) Optional Rechargabel battery pack
- (7) Heavy-duty wheels
- (8) Break-resistant Bearclaw glass
- (8) Easy to clean surfaces
- (+) Capacity of 800lb / 360kg
- + Fine 0.1oz / 50 g graduation