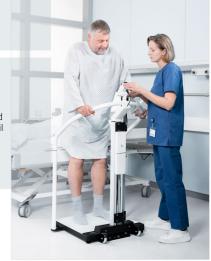

Bedside support for convenient weighing

Optional barcode scanner mount seca 463, and barcode scanner from a thirdparty vendor.

Seamless Direct EMR-validated Integration

Enhance efficiency, eliminate transcription errors, and foster a zero-incident environment with the seca Scale-up Line.
Seamlessly integrate patient measurements into your EMR\*
System. Imagine the relief for staff as patient weight and height data is automatically captured.
Contact us for more information on our integration solutions.