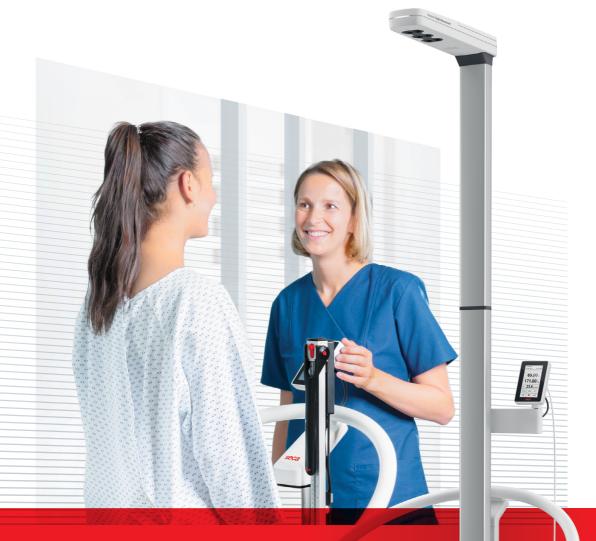

# Built for Dunability Designed for Safety Ready for High Traffic

The seca Scale-up Line is purpose-built to endure the rigors of daily medical work with resilience. Its heavy-duty, robust design ensures consistent accuracy even after years of relentless service, providing healthcare teams with trusted reliability.

The seca Scale-up Line redefines medical scales' standards, delivering precision and versatility that will reshape your expectations. Its innovative features and unmatched durability set a new benchmark in the industry, making it the go-to choice for healthcare professionals.

#### One Scale to Master all Weighing Challenges

The seca Scale-up Line is your versatile solution, perfect for a wide range of patients and healthcare scenarios. Whether you're working with pediatric or geriatric patients, need mobile functionality, or require seamless EMR integration, this scale was designed to excel in every environment.