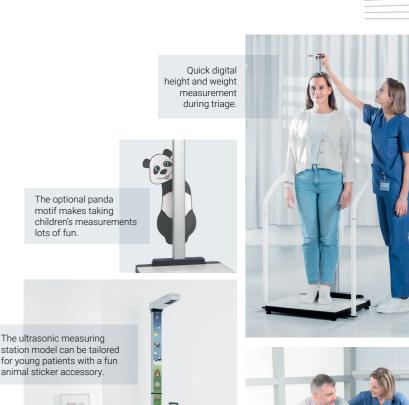

### in Demanding Healthcare Environments

- (1) Ultrasound height measuring
- (2) Sturdy aluminum column
- (3) Customizable touch-display
- (3) Voice-guided automation
- (4) Robust steel handrail
- 5) Patient and user identification\*
- 6) Optional Rechargabel battery pack
- (7) Heavy-duty wheels
- (8) Break-resistant Bearclaw glass
- (8) Easy to clean surfaces
- (+) Capacity of 800lb / 360kg
- + Fine 0.1oz / 50 g graduation