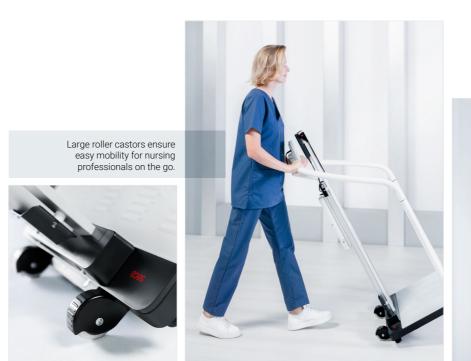

### in Demanding Healthcare Environments

- (1) Ultrasound height measuring
- (2) Sturdy aluminum column
- (3) Customizable touch-display
- (3) Voice-guided automation
- (4) Robust steel handrail
- 5) Patient and user identification\*
- 6) Optional Rechargabel battery pack
- (7) Heavy-duty wheels
- (8) Break-resistant Bearclaw glass
- (8) Easy to clean surfaces
- (+) Capacity of 800lb / 360kg
- + Fine 0.1oz / 50 g graduation