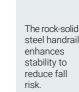

### in Demanding Healthcare Environments

- (1) Ultrasound height measuring
- (2) Sturdy aluminum column
- (3) Customizable touch-display
- (3) Voice-guided automation
- (4) Robust steel handrail
- 5) Patient and user identification\*
- 6) Optional Rechargabel battery pack
- (7) Heavy-duty wheels
- (8) Break-resistant Bearclaw glass
- (8) Easy to clean surfaces
- (+) Capacity of 800lb / 360kg
- + Fine 0.1oz / 50 g graduation