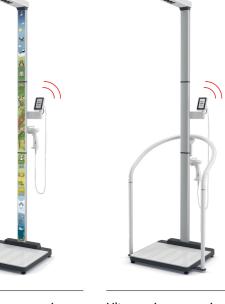

### in Demanding Healthcare Environments

- (1) Ultrasound height measuring
- (2) Sturdy aluminum column
- (3) Customizable touch-display
- (3) Voice-guided automation
- (4) Robust steel handrail
- 5) Patient and user identification\*
- 6) Optional Rechargabel battery pack
- (7) Heavy-duty wheels
- (8) Break-resistant Bearclaw glass
- (8) Easy to clean surfaces
- (+) Capacity of 800lb / 360kg
- + Fine 0.1oz / 50 g graduation