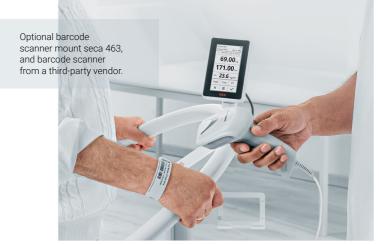

Bedside support for convenient weighing

Optional barcode scanner mount seca 463, and barcode scanner from a thirdparty vendor.

Seamless Direct EMR-validated Integration

Enhance efficiency, eliminate transcription errors, and foster a zero-incident environment with the seca Scale-up Line.
Seamlessly integrate patient measurements into your EMR\*
System. Imagine the relief for staff as patient weight and height data is automatically captured.
Contact us for more information on our integration solutions.