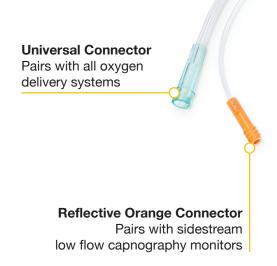

### **SPECIFICATION**

- Dip molded PVC nasal cannula and oral scoop
- Reflective orange connector
- Not made with natural latex rubber
- PVC material not made with DEHP
- 7' of kink resistant tubing
- Pair with any sidestream monitor (low flow 50ml/min)

### **MEDSOURCE**LABS

www.medsourcelabs.com

| Item #    | Description                                                                            | UOM                 |
|-----------|----------------------------------------------------------------------------------------|---------------------|
| MS-35601A | Adult Nasal/Oral Dual CO2 Sampling Cannula W/ O2 Delivery,                             | 25 EA/BX, 200 EA/CS |
|           | Orange Luer W/Reflective Conn., Sampling Scoop, Filter, 7ft.                           |                     |
| MS-35601P | Pediatric Nasal/Oral Dual CO <sub>2</sub> Sampling Cannula W/ O <sub>2</sub> Delivery, | 25 EA/BX, 200 EA/CS |
|           | Orange Luer W/Reflective Conn., Sampling Scoop, Filter, 7ft.                           |                     |
| MS-35700  | Intubated Sampling Line W/T-Connector,                                                 | 25 EA/BX, 100 EA/CS |
|           | Orange Luer W/Reflective Conn., Sampling Scoop, Filter, 7ft.                           |                     |