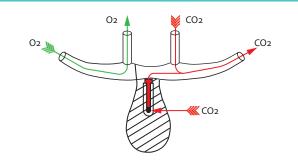

**Kink Resistant Tubing** 

**Softed Nares** 

Ultra soft PVC material for patient comfort

**Softed Tear Shaped Scoop** 

Lifts up and away from patient's lip for extended comfort

Sampling of ETCO2 in exhaled respiratory gases allows for healthcare workers to assess adequacy of patient perfusion, ventilation and oxygenation in patients receiving critical care. These cannulas pair with Capnograph Sidestream Monitering Systems and come in a variety of configurations to meet hospital, acute care and prehospital ETCO2 monitoring needs.

### **SPECIFICATION**

- Dip molded PVC nasal cannula and oral scoop
- Reflective orange connector
- Not made with natural latex rubber
- PVC material not made with DEHP
- 7' of kink resistant tubing
- Pair with any sidestream monitor (low flow 50ml/min)

### **MEDSOURCE**LABS

www.medsourcelabs.com

| Item #    | Description                                                                            | UOM                 |
|-----------|----------------------------------------------------------------------------------------|---------------------|
| MS-35601A | Adult Nasal/Oral Dual CO2 Sampling Cannula W/ O2 Delivery,                             | 25 EA/BX, 200 EA/CS |
|           | Orange Luer W/Reflective Conn., Sampling Scoop, Filter, 7ft.                           |                     |
| MS-35601P | Pediatric Nasal/Oral Dual CO <sub>2</sub> Sampling Cannula W/ O <sub>2</sub> Delivery, | 25 EA/BX, 200 EA/CS |
|           | Orange Luer W/Reflective Conn., Sampling Scoop, Filter, 7ft.                           |                     |
| MS-35700  | Intubated Sampling Line W/T-Connector,                                                 | 25 EA/BX, 100 EA/CS |
|           | Orange Luer W/Reflective Conn., Sampling Scoop, Filter, 7ft.                           |                     |