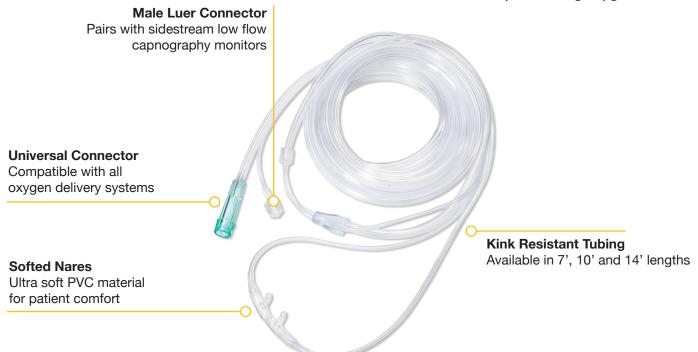

## ETCO<sub>2</sub> Sampling Cannulas

MedSource ETCO2 Sampling Cannulas allow for a breath-by-breath sampling of ETCO2 while simultaneously delivering oxygen.

Sampling of ETCO2 in exhaled respiratory gases allows for healthcare workers to assess adequacy of patient perfusion, ventilation and oxygenation in patients receiving critical care. These cannulas pair with Capnograph Sidestream Monitering Systems and come in a variety of configurations to meet hospital, acute care and prehospital ETCO2 monitoring needs.

### **SPECIFICATION**

- Dip molded PVC nasal cannula
- Male luer lock

- Not made with natural rubber latex
- PVC material not made with DEHP
- Kink resistant tubing

 Pair with any sidestream monitor (low flow 50ml/min)

# **ETCO<sub>2</sub> Sampling Cannulas**

Minimizes entrance of moisture from sampling ports to monitor

MedSource ETCO2 Sampling Cannulas allow for a breath-by-breath sampling of ETCO2 while simultaneously delivering oxygen.

**Kink Resistant Tubing** 

**Softed Nares** 

Ultra soft PVC material for patient comfort

**Softed Tear Shaped Scoop** 

Lifts up and away from patient's lip for extended comfort

Sampling of ETCO2 in exhaled respiratory gases allows for healthcare workers to assess adequacy of patient perfusion, ventilation and oxygenation in patients receiving critical care. These cannulas pair with Capnograph Sidestream Monitering Systems and come in a variety of configurations to meet hospital, acute care and prehospital ETCO2 monitoring needs.