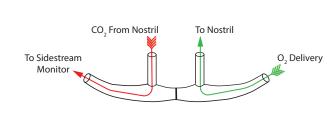

### **SPECIFICATION**

- Dip molded PVC nasal cannula
- Male luer lock

- Not made with natural rubber latex
- PVC material not made with DEHP
- Kink resistant tubing

 Pair with any sidestream monitor (low flow 50ml/min)

### **SPECIFICATION**

- Dip molded PVC nasal cannula and oral scoop
- Reflective orange connector
- Not made with natural latex rubber
- PVC material not made with DEHP
- 7' of kink resistant tubing
- Pair with any sidestream monitor (low flow 50ml/min)